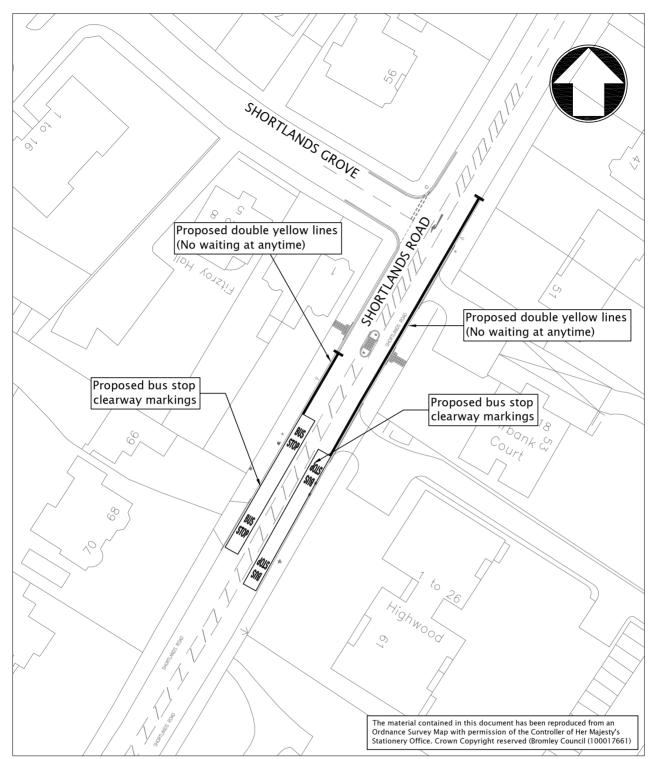

| London<br>Shortlar |                      | Priority Ne<br>of Bromle |          | Tel +44 (0)20 8<br>Fax +44 (0)20<br>Web www.mot | 8681 5706   | St Anne House<br>Wellesley Road<br>Croydon CR9 2U<br>United Kingdom |     |        |
|--------------------|----------------------|--------------------------|----------|-------------------------------------------------|-------------|---------------------------------------------------------------------|-----|--------|
| Date               | Drawn                | Checked                  | Approved | Scale at A4                                     | Drawing No. |                                                                     | Rev | Status |
| May 2008           | ay 2008 SJ/SO SJ RGB |                          |          | NTS                                             | 237065-CC   | 01-0009                                                             | P2  | PRE    |