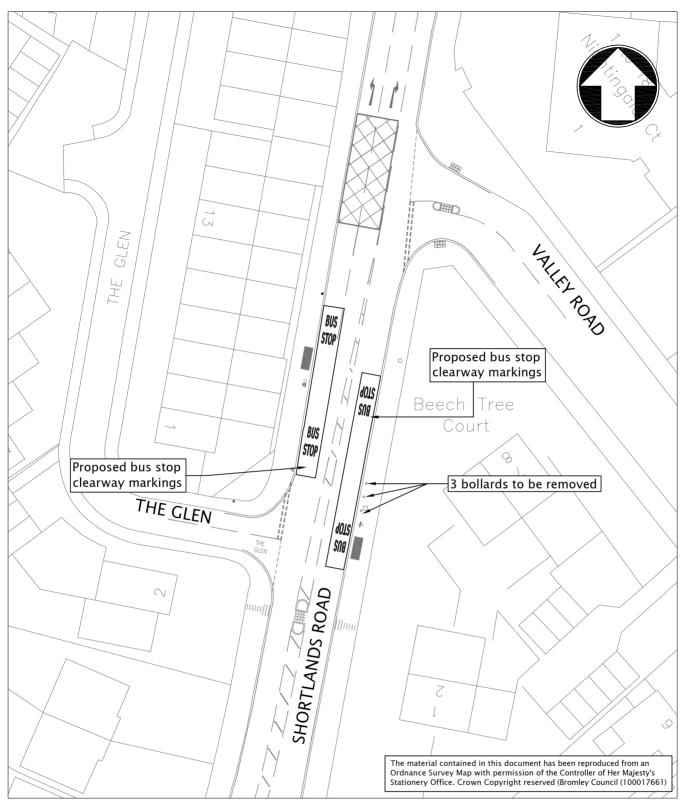

| London<br>Shortlar    | he London Bus Priority Network<br>ondon Borough of Bromley<br>hortlands Road<br>roposals - Section L |         | Tel +44 (0)20 8<br>Fax +44 (0)20 8<br>Web www.mott | 681 5706    | St Anne House<br>Wellesley Road<br>Croydon CR9 2U<br>United Kingdom | L   |     |        |
|-----------------------|------------------------------------------------------------------------------------------------------|---------|----------------------------------------------------|-------------|---------------------------------------------------------------------|-----|-----|--------|
| Date                  | Drawn                                                                                                | Checked | Approved                                           | Scale at A4 | Drawing No.                                                         |     | Rev | Status |
| May 2008 SJ/SO SJ RGB |                                                                                                      | NTS     | 237065-CC0                                         | 1-0011      | P2                                                                  | PRE |     |        |