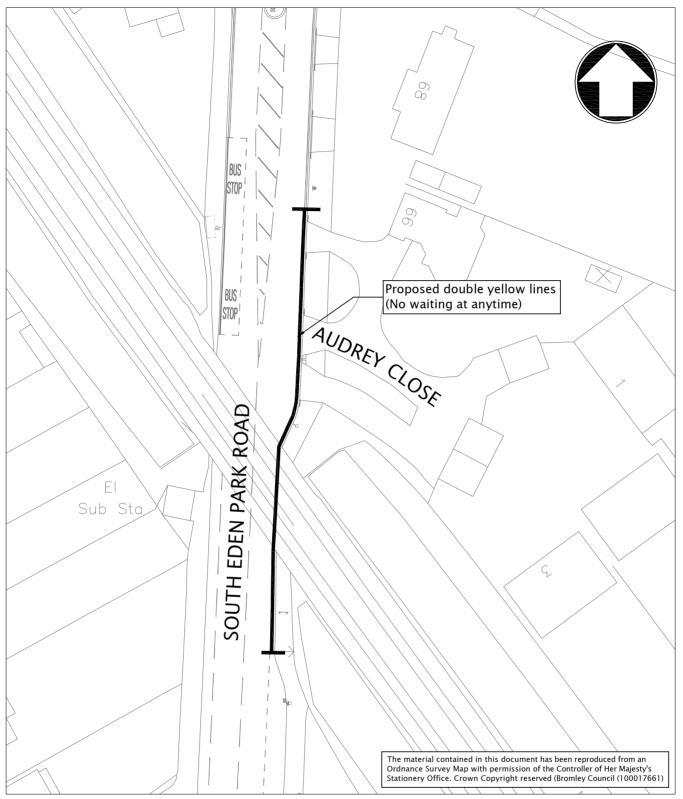

| London<br>South E | idon Bus F<br>Borough<br>den Park I<br>Ils - Sectic | of Bromle<br>Road | etwork<br>y | Tel +44 (0)20 8<br>Fax +44 (0)20 8<br>Web www.mott | 681 5706    | St Anne House<br>Wellesley Road<br>Croydon CR9 2U<br>United Kingdom | L   |        |
|-------------------|-----------------------------------------------------|-------------------|-------------|----------------------------------------------------|-------------|---------------------------------------------------------------------|-----|--------|
| Date              | Drawn                                               | Checked           | Approved    | Scale at A4                                        | Drawing No. |                                                                     | Rev | Status |
| May 2008          | May 2008 SJ/SO SJ RGB                               |                   |             | NTS                                                | 237065-CC0  | 1-0001                                                              | P2  | PRE    |