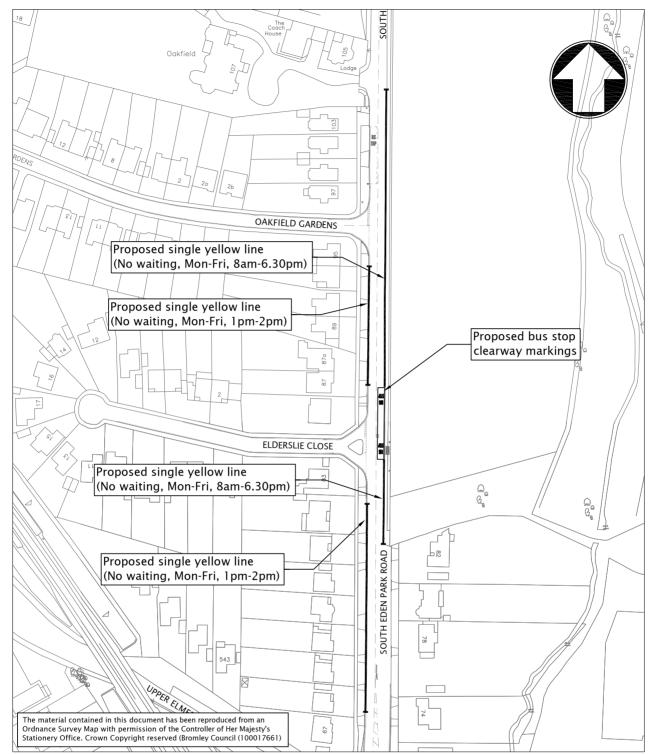

| London<br>South E     | don Bus F<br>Borough<br>den Park I<br>Is - Sectio | Checked Approved |            | Tel +44 (0)20 8774 2000 Fax +44 (0)20 8681 5706 Web www.mottmac.com |             | St Anne House<br>Wellesley Road<br>Croydon CR9 2U<br>United Kingdom |     |        |
|-----------------------|---------------------------------------------------|------------------|------------|---------------------------------------------------------------------|-------------|---------------------------------------------------------------------|-----|--------|
| Date                  | Drawn                                             | Checked          | Approved   | Scale at A4                                                         | Drawing No. |                                                                     | Rev | Status |
| May 2008 SJ/SO SJ RGB |                                                   | NTS              | 237065-CC0 | 1-0002                                                              | P2          | PRE                                                                 |     |        |