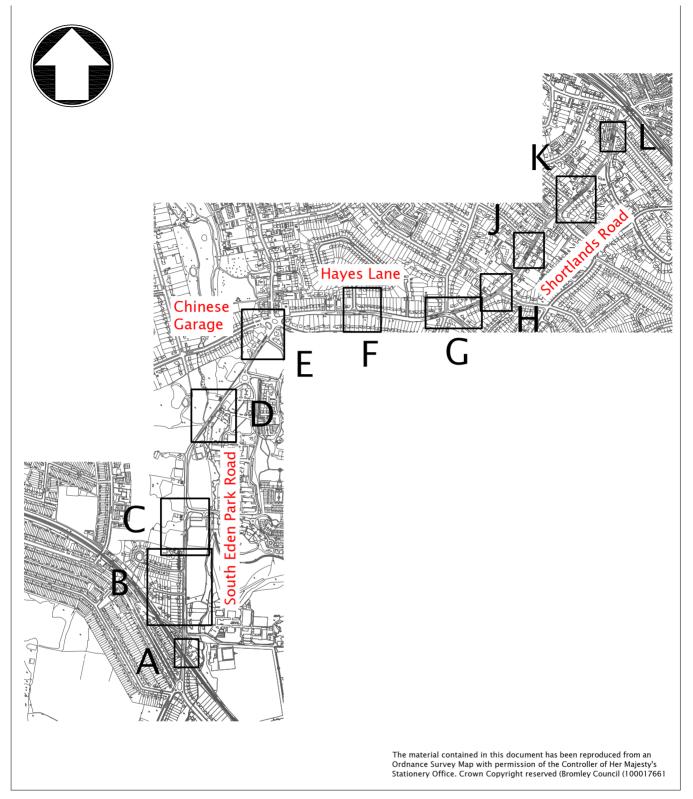

| London    | Borough<br>58 Consu  | Priority Ne<br>of Bromle<br>Itation |          | Tel +44 (0)20 8<br>Fax +44 (0)20 8<br>Web www.mott | 3681 5706   | St Anne House<br>Wellesley Road<br>Croydon CR9 2U<br>United Kingdom |     |        |
|-----------|----------------------|-------------------------------------|----------|----------------------------------------------------|-------------|---------------------------------------------------------------------|-----|--------|
| Date      | Drawn                | Checked                             | Approved | Scale at A4                                        | Drawing No. |                                                                     | Rev | Status |
| Sept 2008 | Sept 2008 SDO SJ RGB |                                     | NTS      | 237065-CC01                                        | -0016       | P1                                                                  | PRI |        |