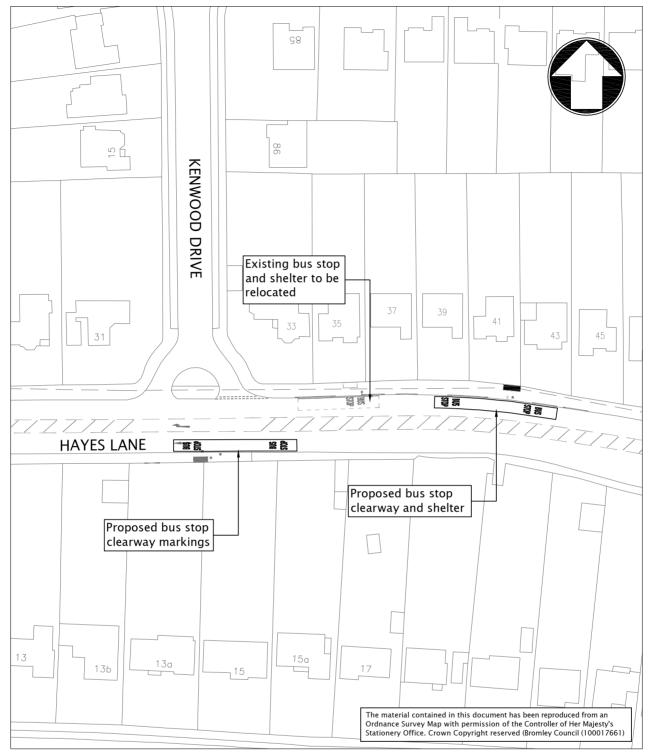

| London   | idon Bus F<br>Borough<br>ane Propo | of Bromle | У        | Tel +44 (0)20 8<br>Fax +44 (0)20 8<br>Web www.mott | 681 5706    | St Anne House<br>Wellesley Road<br>Croydon CR9 2L<br>United Kingdom |     |        |
|----------|------------------------------------|-----------|----------|----------------------------------------------------|-------------|---------------------------------------------------------------------|-----|--------|
| Date     | Drawn                              | Checked   | Approved | Scale at A4                                        | Drawing No. |                                                                     | Rev | Status |
| May 2008 | SJ/SO                              | SJ        | RGB      | NTS                                                | 237065-CC0  | 1-0006                                                              | P2  | PRE    |