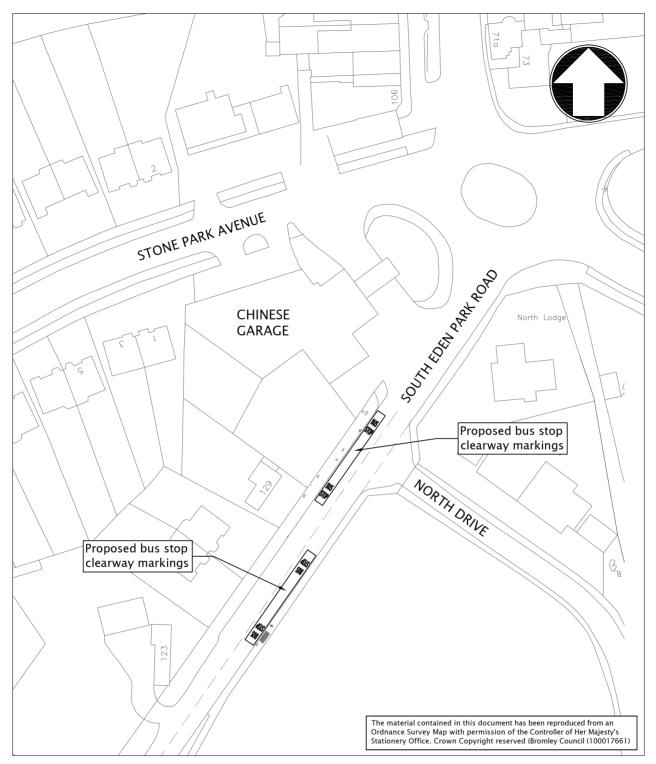

| London<br>South E | idon Bus I<br>Borough<br>den Park I<br>Ils - Sectic | of Bromle<br>Road |          | Tel +44 (0)20 8<br>Fax +44 (0)20 8<br>Web www.mott | 681 5706    | St Anne House<br>Wellesley Road<br>Croydon CR9 2U<br>United Kingdom | L   |        |
|-------------------|-----------------------------------------------------|-------------------|----------|----------------------------------------------------|-------------|---------------------------------------------------------------------|-----|--------|
| Date              | Drawn                                               | Checked           | Approved | Scale at A4                                        | Drawing No. |                                                                     | Rev | Status |
| May 2008          | lay 2008 SJ/SO SJ RGB                               |                   |          | NTS                                                | 237065-CC01 | -0003                                                               | P2  | PRE    |