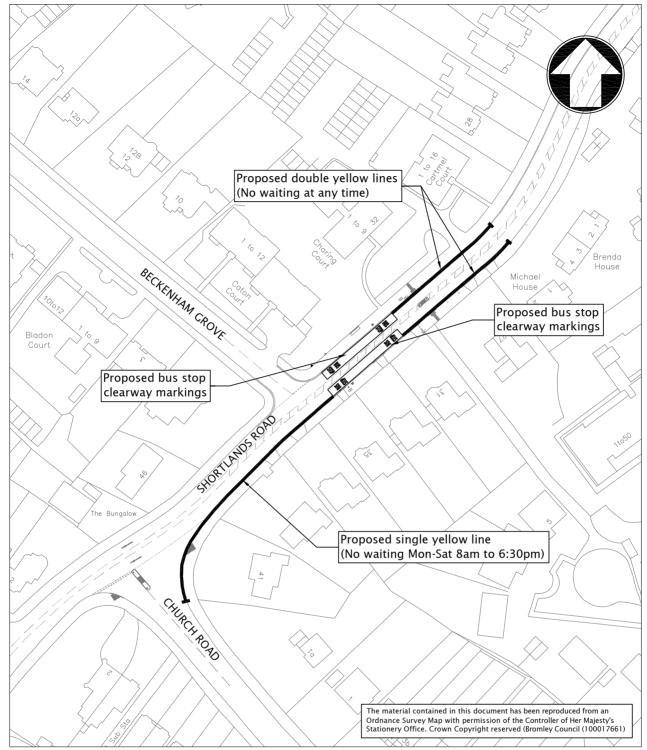

| London<br>Shortlar | idon Bus F<br>Borough<br>ids Road<br>ils - Sectio | of Bromle |          | Tel +44 (0)20 8<br>Fax +44 (0)20 8<br>Web www.mott | 8681 5706   | St Anne House<br>Wellesley Road<br>Croydon CR9 2U<br>United Kingdom |     |        |
|--------------------|---------------------------------------------------|-----------|----------|----------------------------------------------------|-------------|---------------------------------------------------------------------|-----|--------|
| Date               | Drawn                                             | Checked   | Approved | Scale at A4                                        | Drawing No. |                                                                     | Rev | Status |
| May 2008           | 1ay 2008 SJ/SO SJ RGB                             |           |          | NTS                                                | 237065-CC0  | 1-0010                                                              | P2  | PRE    |