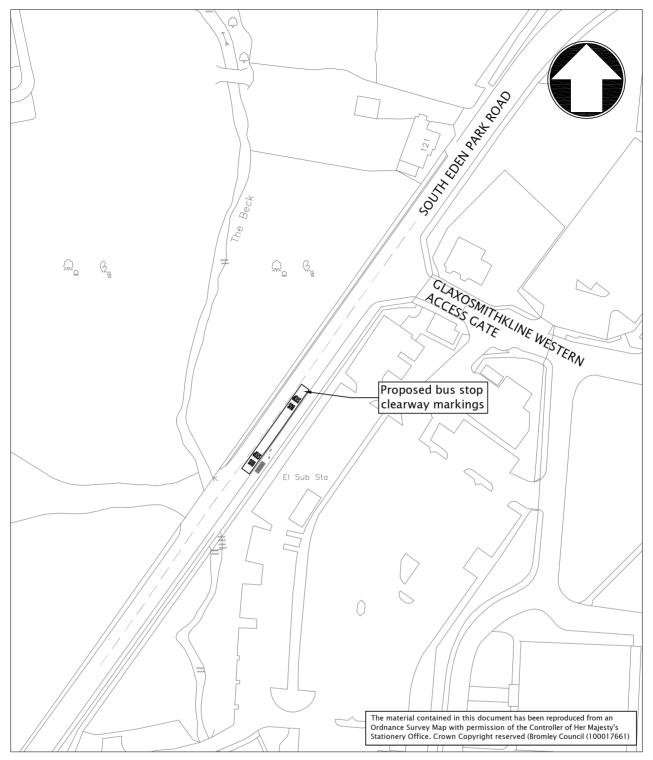

| London<br>South E | idon Bus F<br>Borough<br>den Park I<br>Ils - Sectic | of Bromle<br>Road | etwork<br>y | Tel +44 (0)20 8<br>Fax +44 (0)20 8<br>Web www.mott | 681 5706    | St Anne House<br>Wellesley Road<br>Croydon CR9 2U<br>United Kingdom | L   |        |
|-------------------|-----------------------------------------------------|-------------------|-------------|----------------------------------------------------|-------------|---------------------------------------------------------------------|-----|--------|
| Date              | Drawn                                               | Checked           | Approved    | Scale at A4                                        | Drawing No. |                                                                     | Rev | Status |
| May 2008          | May 2008 SJ/SO SJ RGB                               |                   |             | NTS                                                | 237065-CC0  | 1-0001                                                              | P2  | PRE    |