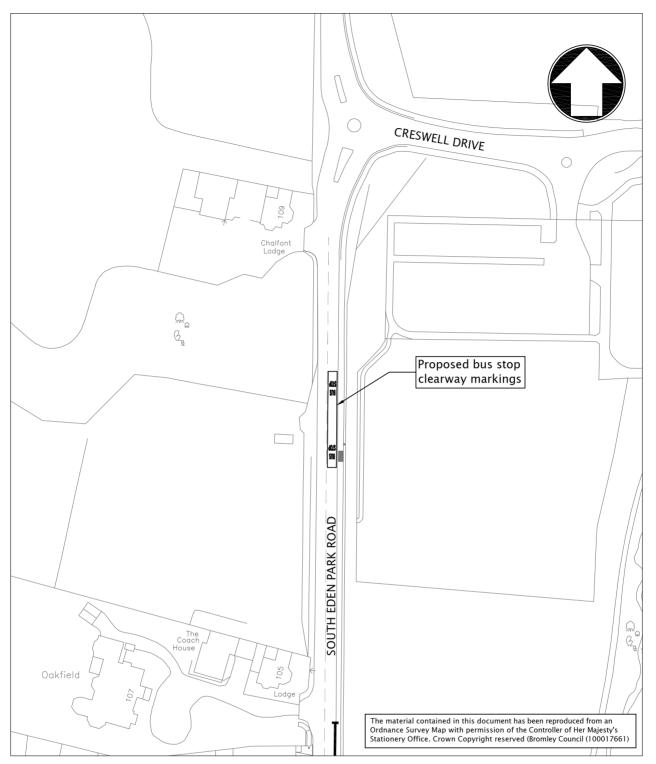

| London<br>South E | idon Bus I<br>Borough<br>den Park I<br>Ils - Sectic | of Bromle<br>Road |          | Tel +44 (0)20 8<br>Fax +44 (0)20 8<br>Web www.mott | 681 5706    | St Anne House<br>Wellesley Road<br>Croydon CR9 2U<br>United Kingdom | L   |        |
|-------------------|-----------------------------------------------------|-------------------|----------|----------------------------------------------------|-------------|---------------------------------------------------------------------|-----|--------|
| Date              | Drawn                                               | Checked           | Approved | Scale at A4                                        | Drawing No. |                                                                     | Rev | Status |
| May 2008          | lay 2008 SJ/SO SJ RGB                               |                   |          | NTS                                                | 237065-CC01 | -0003                                                               | P2  | PRE    |