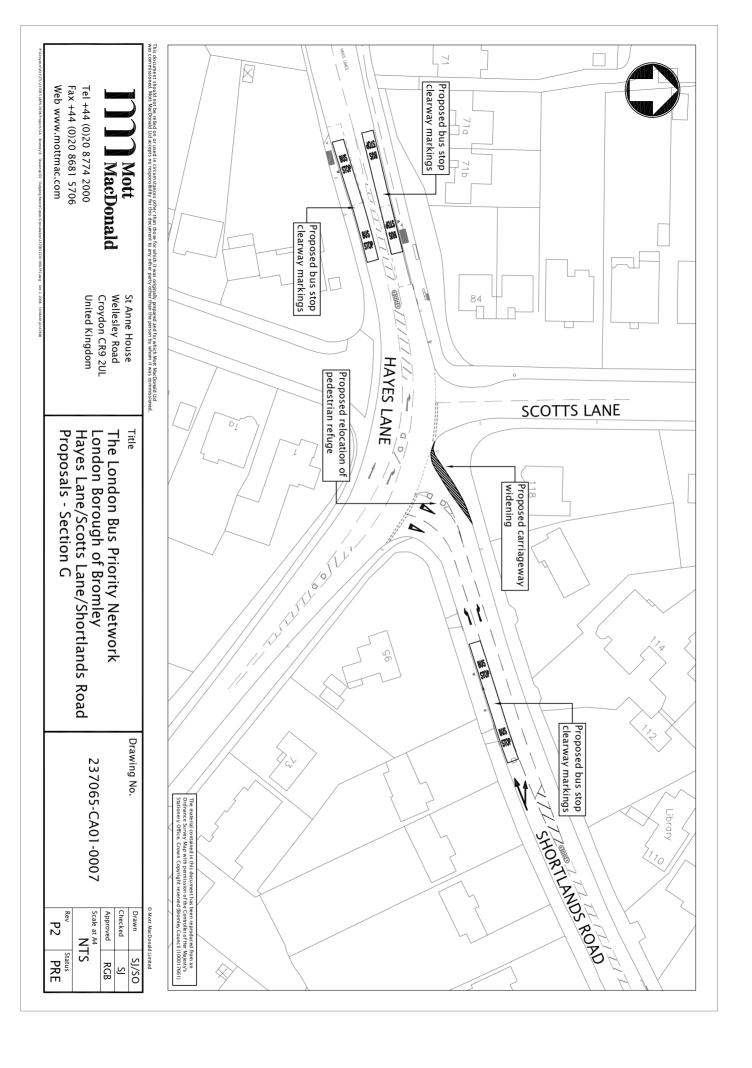

| London<br>Shortlar | The London Bus Priority Network<br>London Borough of Bromley<br>Shortlands Road<br>Proposals - Section H |         |          | Tel +44 (0)20 8774 2000 Fax +44 (0)20 8681 5706 Web www.mottmac.com Scale at A4 Drawing No. |             | St Anne House<br>Wellesley Road<br>Croydon CR9 2UL<br>United Kingdom |     |        |
|--------------------|----------------------------------------------------------------------------------------------------------|---------|----------|---------------------------------------------------------------------------------------------|-------------|----------------------------------------------------------------------|-----|--------|
| Date               | Drawn                                                                                                    | Checked | Approved | Scale at A4                                                                                 | Drawing No. |                                                                      | Rev | Status |
| May 2008           | lay 2008 SJ/SO SJ RGB                                                                                    |         |          | NTS                                                                                         | 237065-CC0  | 1-0008                                                               | P2  | PRE    |