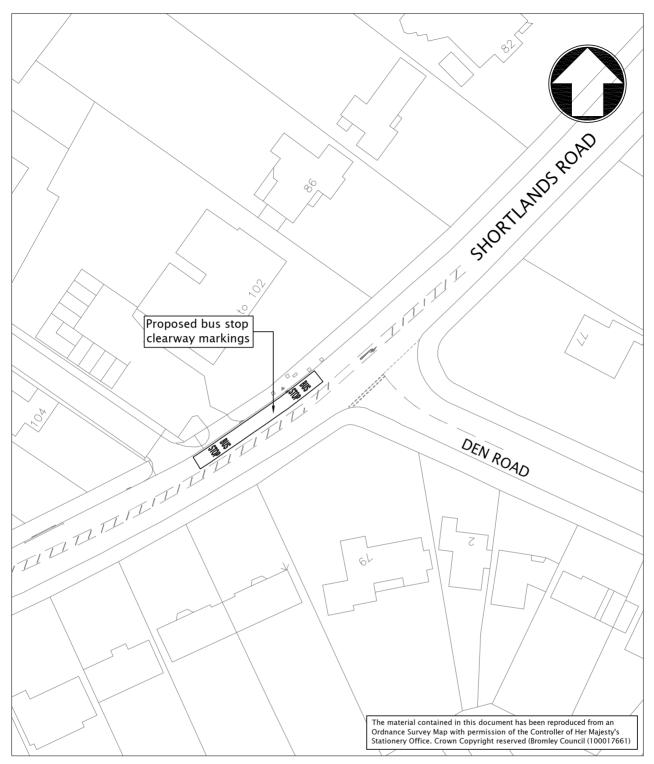

| London<br>Shortlar | The London Bus Priority Network<br>London Borough of Bromley<br>Shortlands Road<br>Proposals - Section H |         |          | Tel +44 (0)20 8774 2000 Fax +44 (0)20 8681 5706 Web www.mottmac.com Scale at A4 Drawing No. |             | St Anne House<br>Wellesley Road<br>Croydon CR9 2UL<br>United Kingdom |     |        |
|--------------------|----------------------------------------------------------------------------------------------------------|---------|----------|---------------------------------------------------------------------------------------------|-------------|----------------------------------------------------------------------|-----|--------|
| Date               | Drawn                                                                                                    | Checked | Approved | Scale at A4                                                                                 | Drawing No. |                                                                      | Rev | Status |
| May 2008           | lay 2008 SJ/SO SJ RGB                                                                                    |         |          | NTS                                                                                         | 237065-CC0  | 1-0008                                                               | P2  | PRE    |