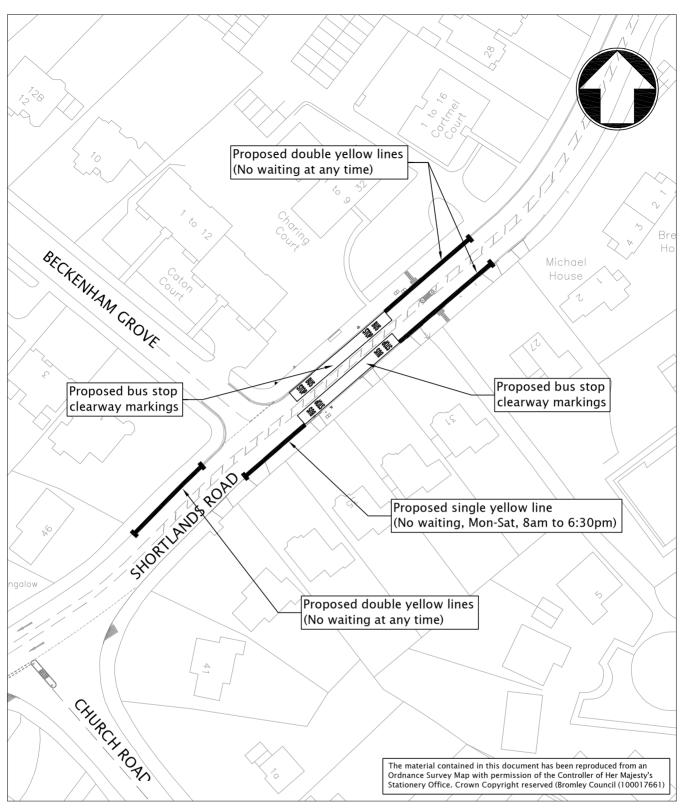

© Mott MacDonald Limited

| London<br>Shortlar | don Bus F<br>Borough<br>Ids Road<br>Is - Sectio | of Bromle |          | Tel +44 (0)20 8<br>Fax +44 (0)20 8<br>Web www.mott | 681 5706    | St Anne House<br>Wellesley Road<br>Croydon CR9 2UL<br>United Kingdom |     |        |
|--------------------|-------------------------------------------------|-----------|----------|----------------------------------------------------|-------------|----------------------------------------------------------------------|-----|--------|
| Date               | Drawn                                           | Checked   | Approved | Scale at A4                                        | Drawing No. |                                                                      | Rev | Status |
| Sept 2008          | SJ/SO                                           | SJ        | RGB      | NTS                                                | 237065-CC0  | 1-0010                                                               | Р3  | PRI    |