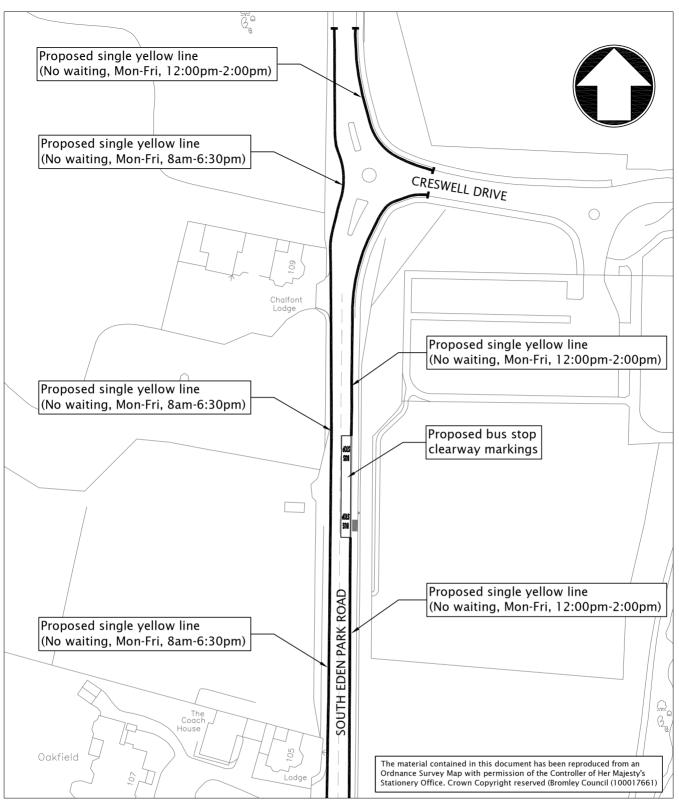

Mott MacDonald Limited

| Title The London Bus Priority Network London Borough of Bromley South Eden Park Road Proposals - Section C |       |         |          | Tel +44 (0)20 8<br>Fax +44 (0)20 8<br>Web www.mott | 681 5706    | St Anne House<br>Wellesley Road<br>Croydon CR9 2UL<br>United Kingdom |     |        |
|------------------------------------------------------------------------------------------------------------|-------|---------|----------|----------------------------------------------------|-------------|----------------------------------------------------------------------|-----|--------|
| Date                                                                                                       | Drawn | Checked | Approved | Scale at A4                                        | Drawing No. |                                                                      | Rev | Status |
| Sept 2008                                                                                                  | SJ/SO | SJ      | RGB      | NTS                                                | 237065-CC0  | 1-0003                                                               | P3  | PRE    |