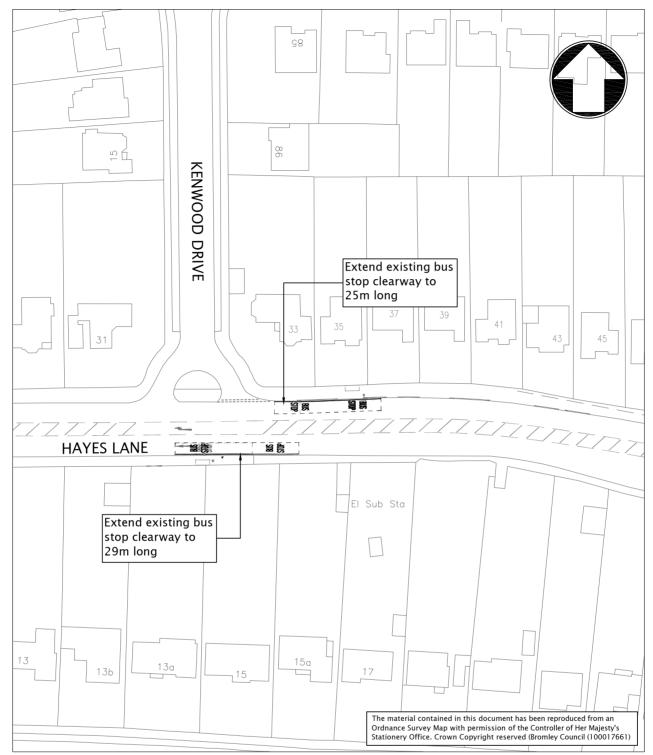

## © Mott MacDonald Limited

| London   | Borough | Priority Ne<br>of Bromle<br>osals - Sec | У        | Tel +44 (0)20 8<br>Fax +44 (0)20 8<br>Web www.mott | MacDonald Well Croy Units | St Anne House<br>Wellesley Road<br>Croydon CR9 2UL<br>United Kingdom |     |        |
|----------|---------|-----------------------------------------|----------|----------------------------------------------------|---------------------------|----------------------------------------------------------------------|-----|--------|
| Date     | Drawn   | Checked                                 | Approved | Scale at A4                                        | Drawing No.               | R                                                                    | Rev | Status |
| May 2008 | SJ/SO   | SJ                                      | RGB      | NTS                                                | 237065-CC01-00            | 006                                                                  | Р3  | PRE    |