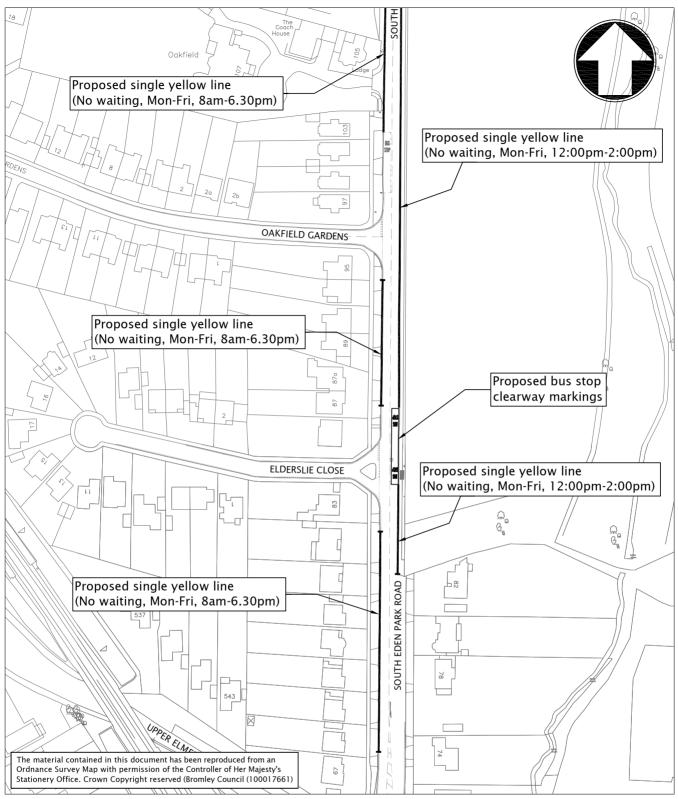

© Mott MacDonald Limited

| Title The London Bus Priority Network London Borough of Bromely South Eden Park Road Proposals - Section B |       |         |          | Tel +44 (0)20 8774 2000 Fax +44 (0)20 8681 5706 Web www.mottmac.com |             | St Anne House<br>Wellesley Road<br>Croydon CR9 2UL<br>United Kingdom |     |        |
|------------------------------------------------------------------------------------------------------------|-------|---------|----------|---------------------------------------------------------------------|-------------|----------------------------------------------------------------------|-----|--------|
| Date                                                                                                       | Drawn | Checked | Approved | Scale at A4                                                         | Drawing No. |                                                                      | Rev | Status |
| Sept 2008                                                                                                  | SJ/SO | SJ      | RGB      | NTS                                                                 | 237065-CC0  | 1-0002                                                               | P3  | PRE    |